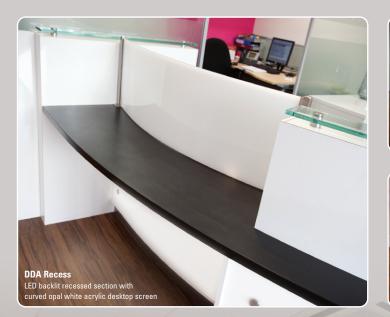

## **Reception Desk**

5.2m wide desk with LED backlit curved white opal acrylic fascia panels, polished nocturne Corian® desktop and gloss white laminate raised upstands with toughened clear glass counter caps on brushed stainless steel posts.