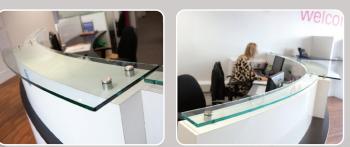

## **Reception Desk**

5.2m wide desk with LED backlit curved white opal acrylic fascia panels, polished nocturne Corian® desktop and gloss white laminate raised upstands with toughened clear glass counter caps on brushed stainless steel posts.