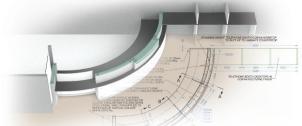

From space plan drawings and materials specifications drawn up by LSM, **Alex Corbitt**, responsible for furniture procurement at Itineri, liaised with the design team at **Clarke Rendall** over the production of a final working reception desk design. Required to match the existing Corian® desktop and subtly backlit acrylic panels of the head office desk, the new design also incorporated some distinctive integral privacy booths and a DDA recess. Once approved, production was scheduled to fit with Itineri's strict timetable of events, and when asked about how the project had gone Alex responded: *"It was absolutely brilliant - installed over a single day, fitting the programme exactly, so no issues at all"*. He also went on to describe the quality as *"better than others we've used. We'll definitely be coming back to you for future projects"*.

## **Reception Desk**

5.2m wide desk with LED backlit curved white opal acrylic fascia panels, polished nocturne Corian® desktop and gloss white laminate raised upstands with toughened clear glass counter caps on brushed stainless steel posts.