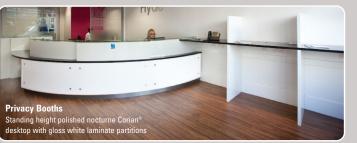

From space plan drawings and materials specifications drawn up by LSM, **Alex Corbitt**, responsible for furniture procurement at Itineri, liaised with the design team at **Clarke Rendall** over the production of a final working reception desk design. Required to match the existing Corian® desktop and subtly backlit acrylic panels of the head office desk, the new design also incorporated some distinctive integral privacy booths and a DDA recess. Once approved, production was scheduled to fit with Itineri's strict timetable of events, and when asked about how the project had gone Alex responded: *"It was absolutely brilliant - installed over a single day, fitting the programme exactly, so no issues at all"*. He also went on to describe the quality as *"better than others we've used. We'll definitely be coming back to you for future projects"*.

## **Reception Desk**

5.2m wide desk with LED backlit curved white opal acrylic fascia panels, polished nocturne Corian® desktop and gloss white laminate raised upstands with toughened clear glass counter caps on brushed stainless steel posts.